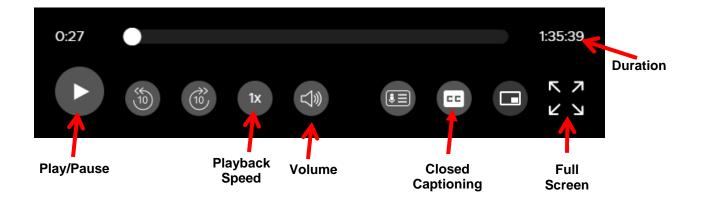

### Pick and watch a Movie:

- 4. Log into Kanopy.
- 5. The number of available tickets can be seen at the top right of the page.
- 6. Search for a movie to watch
  - a. Use the Search bar if you know the title or topic you would like to see.
  - The **Browse** option will display movie genres, topics, etc. Click on the desired category.
- 7. Hover over the desired movie/show to see a summary/description. Click **See More.**
- 8. The Summary screen will display a summary of the item, the length of the video, and the number of tickets an item will be and other pertinent information.
- 9. Select the **Play** button to checkout & watch the movie.