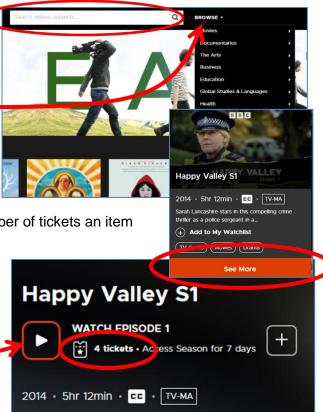

### Pick and watch a Movie:

- 4. Log into Kanopy.
- 5. The number of available tickets can be seen at the top right of the page.
- 6. Search for a movie to watch
  - a. Use the Search bar if you know the title or topic you would like to see.
  - The **Browse** option will display movie genres, topics, etc. Click on the desired category.
- 7. Hover over the desired movie/show to see a summary/description. Click **See More.**
- 8. The Summary screen will display a summary of the item, the length of the video, and the number of tickets an item will be and other pertinent information.
- 9. Select the **Play** button to checkout & watch the movie.