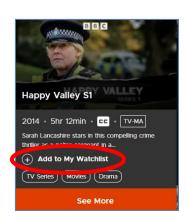

## **Viewing Options:**

- 10. To re-watch a movie or continue where left off:
  - a. In the menu at the top, go to My Lists.
  - b. Click Continue Watching
  - c. Select title.
  - d. Press Play.
- 11. Find a movie you would like to see later? Create a Watchlist
  - a. Add the movie by clicking on + Add to My Watchlist.
  - b. To see your watchlist, click on My Lists.
  - c. Choose Watchlist.