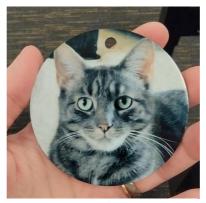

#### Ornaments

 Images will be cropped to a 3" x 3" square to fit on the 2-1/2" round ornaments. Each side can be sublimated.